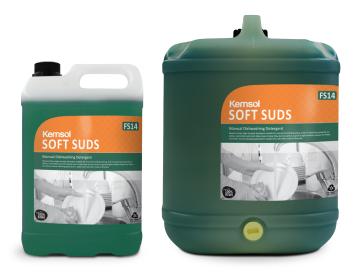

# Kemsol SOFT SUDS

## Manual Dishwashing Detergent

Medium-foam high-strength detergent suitable for manual hand dishwashing. Soft on hands but powerful on dishes. Controlled suds level allows easy rinsing. May also be used as a general light-medium cleaner for floors and other manual cleaning applications. Septic tank safe when used as directed.

#### **PROPERTIES**

| APPEARANCE       |
|------------------|
| FRAGRANCE        |
| SPECIFIC GRAVITY |
| рН               |

Clear Green Liquid Lemon 1.02 8.0 (100%)

| REORDER    |            |
|------------|------------|
| 5 Litres   | FK-SOFT05  |
| 20 Litres  | FK-SOFT20  |
| 200 Litres | FK-SOFT200 |